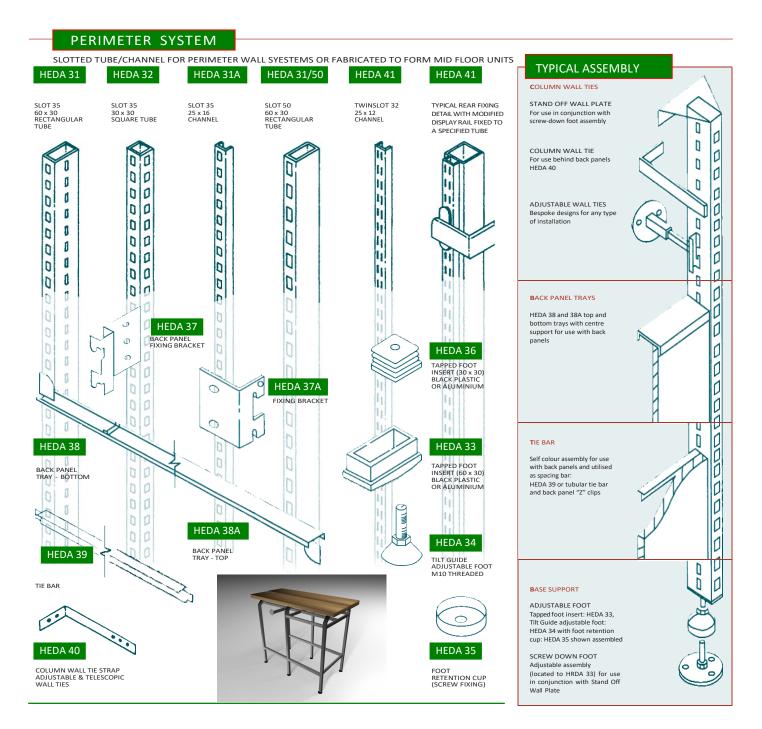

# RETAIL METALWORK & SHOP FITTINGS

BESPOKE MANUFACTURE TO YOUR REQUIREMENTS

#### DISPLAY RAILS

A RANGE OF FREE STANDING DISPLAY UNITS AND ACCESSORIES WHICH CAN BE DEVELOPED AND ADAPTED TO SUIT INDIVIDUAL REQUIREMENTS







## **DISPLAY ACCESSORIES**



### WARDROBE/PERIMETER SYSTEM









HEDA 42C-2

TWIN FORWARD

SLOTTED POST





HEDA 42B-2









# RETAIL METALWORK <u>& SHOP\_FITTINGS</u>

Founded in 2010 Tomorrow's Project is a company which produces a comprehensive range of high quality metal based products for the Shopfitting Industry.

Specialising in the manufacture of **bespoke retailmetalwork and shop fittings** we have the capability to interpret your designs and requirements into cost effective solutions that can be completely individual or adapted to be compatible with numerous slotted and slatwall perimeter and centre floor systems.

Vast knowledge of the industry and control over our own manufacturing processes by our skilled staff ensure a professional approach to our clients needs thus delivering within programme and budget. We recognize the need to constantly review production methods to take advantage of new tec