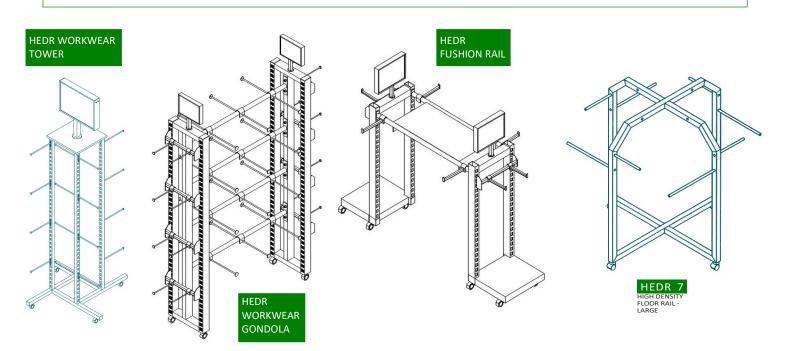

# RETAIL METALWORK & SHOP FITTINGS

BESPOKE MANUFACTURE TO YOUR REQUIREMENTS

#### DISPLAY RAILS

A RANGE OF FREE STANDING DISPLAY UNITS AND ACCESSORIES WHICH CAN BE DEVELOPED AND ADAPTED TO SUIT INDIVIDUAL REQUIREMENTS







## **DISPLAY ACCESSORIES**



### WARDROBE/PERIMETER SYSTEM









HEDA 42C-2

TWIN FORWARD

SLOTTED POST





HEDA 42B-2









# RETAIL METALWORK <u>& SHOP\_FITTINGS</u>

Founded in 2010 Tomorrow's Project is a company which produces a comprehensive range of high quality metal based products for the Shopfitting Industry.

Specialising in the manufacture of **bespoke retailmetalwork and shop fittings** we have the capability to interpret your designs and requirements into cost effective solutions that can be completely individual or adapted to be compatible with numerous slotted and slatwall perimeter and centre floor systems.

Vast knowledge of the industry and control over our own manufacturing processes by our skilled staff ensure a professional approach to our clients needs th