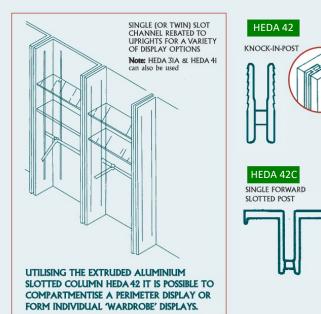

### WARDROBE/PERIMETER SYSTEM

HEDA 42C-2

TWIN FORWARD

SLOTTED POST

HEDA 42B-2