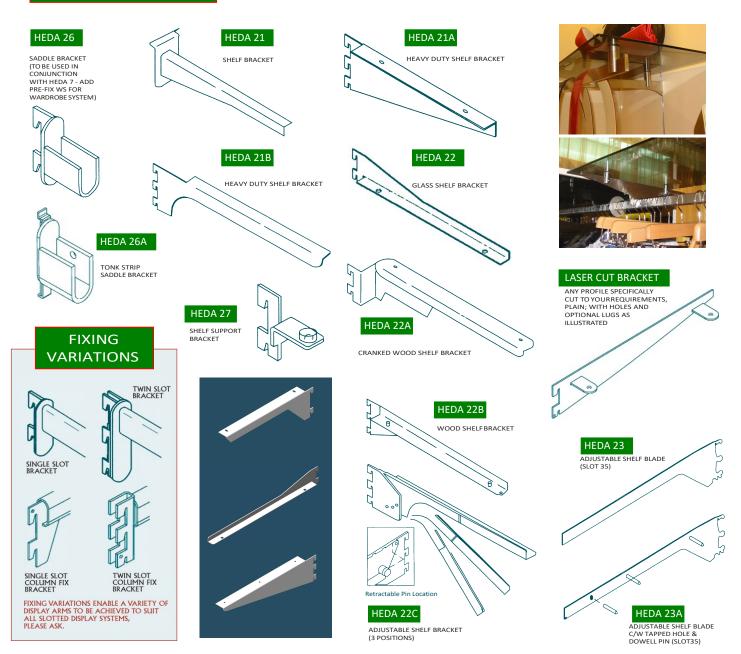

# RETAIL METALWORK & SHOP FITTINGS

BESPOKE MANUFACTURE TO YOUR REQUIREMENTS

#### DISPLAY RAILS

A RANGE OF FREE STANDING DISPLAY UNITS AND ACCESSORIES WHICH CAN BE DEVELOPED AND ADAPTED TO SUIT INDIVIDUAL REQUIREMENTS







## **DISPLAY ACCESSORIES**



### WARDROBE/PERIMETER SYSTEM









HEDA 42C-2

TWIN FORWARD

SLOTTED POST





HEDA 42B-2









# RETAIL METALWORK <u>& SHOP\_FITTINGS</u>

Founded in 2010 Tomorrow's Project is a company which produces a comprehensive range of high quality metal based products for the Shopfitting Industry.

Specialising in the manufacture of **bespoke retailmetalwork and shop fittings** we have the capability to interpret your designs and requirements into cost effective solutions that can be completely individual or adapted to be compatible with numerous slotted and slatwall perimeter and centre floor systems.

Vast knowledge of the industry and control over our own manufacturing processes by our skilled staff ensure a professional approach to our clients needs thus delivering within programme a