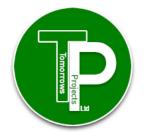

#### DISPLAY RAILS

A RANGE OF FREE STANDING DISPLAY UNITS AND ACCESSORIES WHICH CAN BE DEVELOPED AND ADAPTED TO SUIT INDIVIDUAL REQUIREMENTS