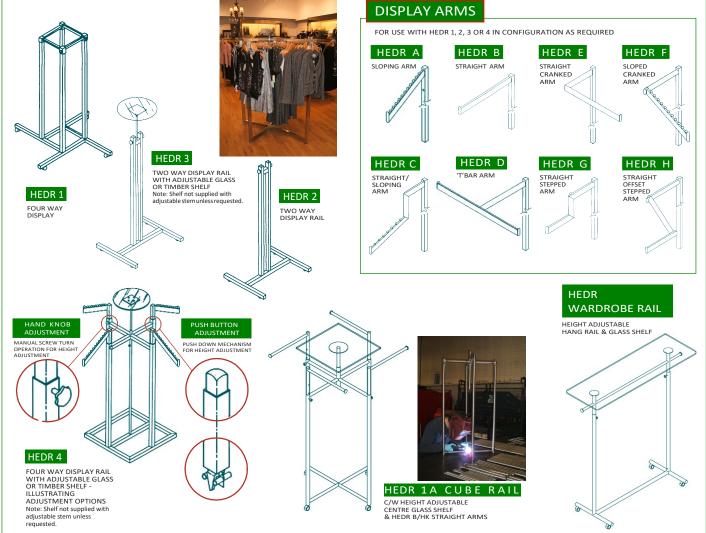

#### DISPLAY RAILS

A RANGE OF FREE STANDING DISPLAY UNITS AND ACCESSORIES WHICH CAN BE DEVELOPED AND ADAPTED TO SUIT INDIVIDUAL REQUIREMENTS